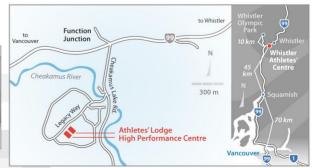

The Whistler Athletes' Lodge is located in Cheakamus Crossing, Whistler's newest neighborhood across the Highway from Function Junction. The Lodge features 79 rooms containing 158 beds and a brand new commercial kitchen and dining area for groups to enjoy home cooked meals.

#### Whistler Athletes' Centre

Address: 1080 Legacy Way, Whistler, BC, Canada V0N 1B1

Lodge: 604-964-0052 / lodge@whistlersportlegacies.com

**Sport Services & Sales:** 604-964-0056

**Email:** sportservices@whistlersportlegacies.com